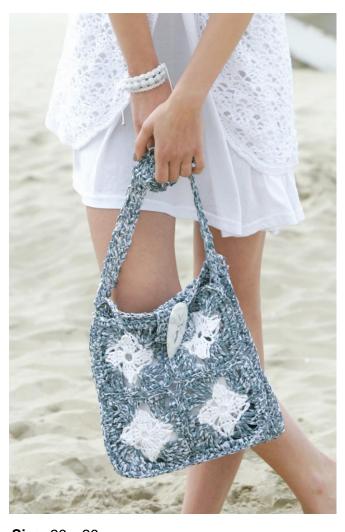

# **RAFIA YARN**

## "KYRA" BAG

Size: 26 x 26 cm

**Materials:** Adriafil Rafia white (61) 2 skeins, grey/white (60) 6 skeins, size 5 crochet hook, 1 button

**Gauge:** one square =  $13 \times 13$  cm. 13 sts and 12 rows using single crochet =  $10 \times 10$  cm. Take time to check gauge and switch needles, if necessary.

### Square:

1st row, using white: ch 6 and join with a slip st to make a ring. Ch 3, 3 double crochet into the ring, ch 3, \*4 double crochet into the ring, ch 3, repeat 2 more times from \*, fasten off with a slip st.

2nd row, using white: \* ch 3, work double crochet 3 together into the next 3 double crochet, 1 slip st into the last double crochet before the ch-3, ch 3, 1 slip st into the first double crochet after ch-3, repeat from \* 3 times, fasten off with a slip st.

3rd row, using grey/white: join yarn in the double crochet-3 together. Ch 3, \*3 triple crochet, ch 2 and 3 triple crochet into the ch-3 space, ch 2, 1 single crochet into the double crochet-3 together, ch 2, repeat from \* 3 times, fasten off with a slip st.

4th row, using grey/white: work one single crochet into each stitch and work 3 single crochet along the corners, between the 2 times double triple crochet. Fasten off.

Stripe pattern: \*6 rows single crochet using white, 6 rows single crochet using grey/white, repeat 2 more times from \*.

#### **Directions:**

Front of bag: Work 4 squares as indicated above. Sew the 4 squares together: 2 squares wide and 2 squares tall.

Back of bag: using white, ch 34 and work in stripe pattern. After finishing the 4th stripe, using grey/white continue working single crochet until work measures 32 cm. Fasten off.